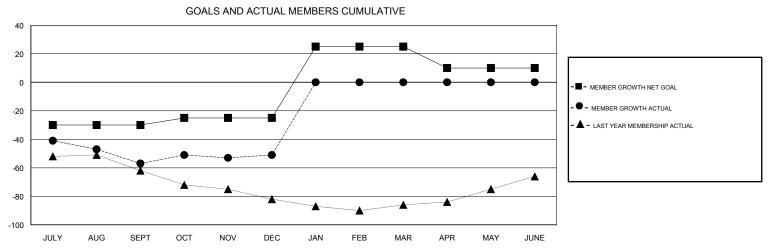

## **CHRIS LEWIS LOCATION ONTARIO GMT CA** Clubs Members RESULTS FOR 2017-2018 RESULTS FOR 2017-2018 NEW CLUB GOAL NEW CLUBS DROPPED CLUBS MEMBER GROWTH NET MEMBER GROWTH DROPPED QUARTER QUARTER GOAL ACTUAL MEMBERS ACTUAL (including transfers) 0 0 0 -30 23 74 JULY/AUG/SEPT JULY/AUG/SEPT 0 5 47 40 OCT/NOV/DEC OCT/NOV/DEC 0 1 0 50 0 0 JAN/FEB/MAR JAN/FEB/MAR